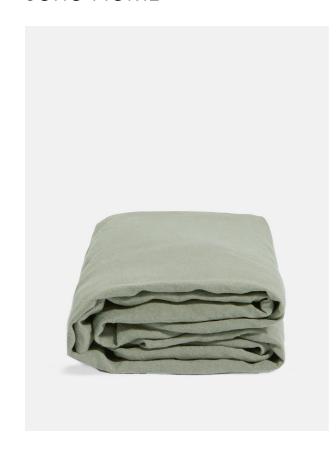

# Luna Linen Fitted Sheet, Sage, California King, Us

£150 Regular

£128 Membership

## Product details

Sage

The Luna fitted sheet is crafted from 100% natural flax-fibre linen grown in Europe and woven just outside of Porto. Once individually cut and sewn, each piece goes through a laundry process, which involves dyeing and stonewashing the linen to create a soft, unique and relaxed drape. Our Luna range is breathable and durable, making it ideal for a great night's sleep.