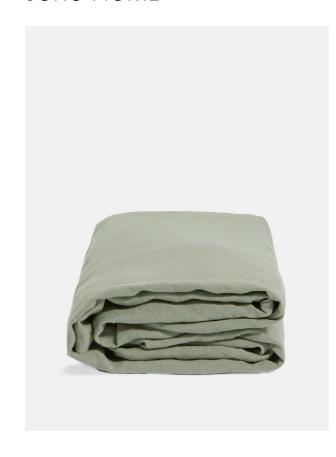

# Luna Linen Fitted Sheet, Sage, Double/full

£115 Regular

£98 Membership

## Product details

Sage

The Luna fitted sheet is crafted from 100% natural flax-fibre linen grown in Europe and woven just outside of Porto. Once individually cut and sewn, each piece goes through a laundry process, which involves dyeing and stonewashing the linen to create a soft, unique and relaxed drape. Our Luna range is breathable and durable, making it ideal for a great night's sleep.