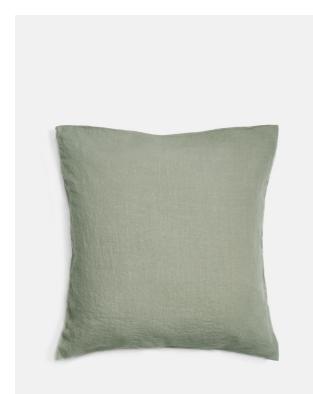

# Luna Linen Pillowcase, Sage, Square

#### **Product details**

The Luna linen square pillowcase is crafted from 100% natural flax-fibre linen grown in Europe and woven just outside of Porto. Once individually cut and sewn, each piece goes through a laundry process, which involves dyeing and stonewashing the linen to create a soft, unique and relaxed drape. Our Luna range is breathable and durable, making it ideal for a great night's sleep.

- · 100% flax-fibre linen square pillowcase
- · 200gsm
- · Linen is grown in Europe
- Woven in Portugal
- Breathable and durable

 $\cdot\,$  Iron linen after washing to maintain its shape