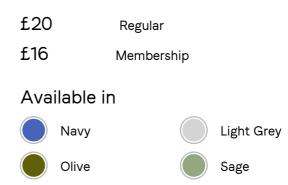

#### Details

Care instructions: Machine wash at 30 degrees, tumble dry low, do not use bleach, iron at low temperature Composition: 100% Linen Construction: Woven Fabric: Cotton Handmade: Yes Pile: Cotton