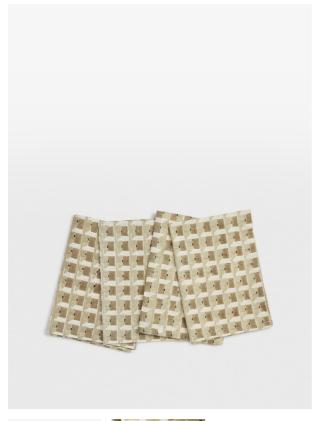

# Freya Linen Placemats Cream, Set Of Four

£70 Regular

£60 Membership

### Product details

The Freya placemats are lightly textured and made from 100% linen with a block-printed geometric design that complements our Morley tableware. They have a rustic feel, which makes them great for casual everyday dining. Mix and match with other colours in the range for a maximalist dining aesthetic.

- · 100% linen placemats
- · Set of four
- · Block-printed geometric
- · Soft finish
- · Made in India
- · Available as napkins
- · Inspired by Soho Warehouse, LA