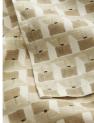

### Product details

The Freya placemats are lightly textured and made from 100% linen with a block-printed geometric design that complements our Morley tableware. They have a rustic feel, which makes them great for casual everyday dining. Mix and match with other colours in the range for a maximalist dining aesthetic.

- · 100% linen placemats
- · Set of four
- · Block-printed geometric
- · Soft finish
- · Made in India
- · Available as napkins
- · Inspired by Soho Warehouse, LA