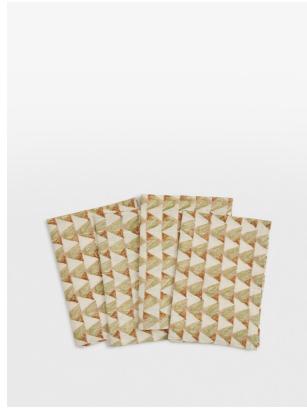

# Freya Linen Placemats Rust, Set Of Four

£35 Regular

£28 Membership

### Product details

The Freya placemats are lightly textured and made from 100% linen with a block-printed geometric design that complements our Morley tableware. They have a rustic feel, which makes them great for casual everyday dining. Mix and match with other colours in the range for a maximalist dining aesthetic.

- · 100% linen placemats
- · Set of four
- · Block-printed geometric
- · Soft finish
- · Made in India
- · Available as napkins
- · Inspired by Soho Warehouse, LA