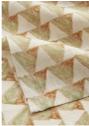

### Product details

The Freya placemats are lightly textured and made from 100% linen with a block-printed geometric design that complements our Morley tableware. They have a rustic feel, which makes them great for casual everyday dining. Mix and match with other colours in the range for a maximalist dining aesthetic.

- · 100% linen placemats
- · Set of four
- · Block-printed geometric
- · Soft finish
- · Made in India
- · Available as napkins
- · Inspired by Soho Warehouse, LA