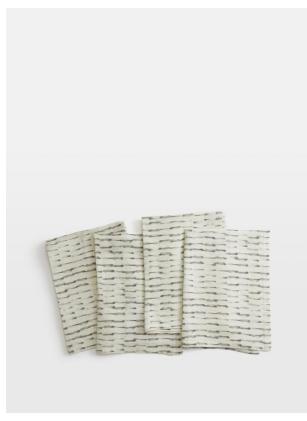

# Suzannah Linen Placemats Dash, Set Of Four

\$40 Regular

\$32 Membership

### Product details

The Suzannah placemats are lightly textured and made from 100% linen with a digitally printed, painterly dash pattern to recall the artwork at Soho Beach House Canouan. They have a rustic feel, which makes them great for casual everyday dining. Mix and match with the Swirl napkins and placemats for a playful dining aesthetic.