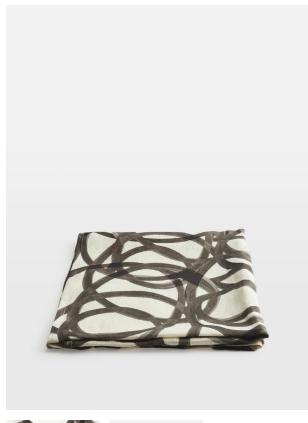

# Suzannah Linen Table Runner, Swirl

£35 Regular

£28 Membership

## Product details

The Suzannah table runner is lightly textured and made from 100% linen with a digitally printed, painterly swirl pattern to recall the artwork at Soho Beach House Canouan. It has a rustic feel, which makes it great for casual everyday dining. Mix and match with the Dash napkins and placemats for a playful dining aesthetic.

- · 100% linen table runner
- · Digitally printed swirl design
- · Soft finish
- · Made in India
- · Available in Swirl and Dash patterns
- · Available as napkins and placemats
- · Inspired by Soho Beach House Canouan