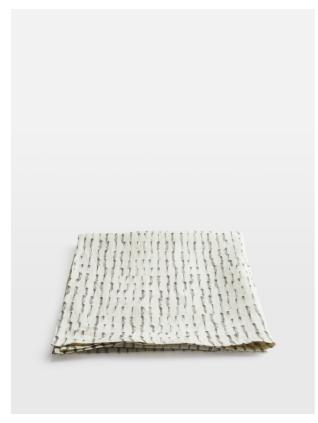

# Suzannah Linen Table Runner, Dash

£35 Regular

£28 Membership

#### Product details

The Suzannah table runner is lightly textured and made from 100% linen with a digitally printed, painterly dash pattern to recall the artwork at Soho Beach House Canouan. It has a rustic feel, which makes it great for casual everyday dining. Mix and match with the Swirl napkins and placemats for a playful dining aesthetic.

- · 100% linen table runner
- · Digitally printed dash design
- · Soft finish
- · Made in India
- · Available in Swirl and Dash patterns
- · Available as napkins and placemats
- · Inspired by Soho Beach House Canouan