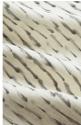

#### Product details

The Suzannah table runner is lightly textured and made from 100% linen with a digitally printed, painterly dash pattern to recall the artwork at Soho Beach House Canouan. It has a rustic feel, which makes it great for casual everyday dining. Mix and match with the Swirl napkins and placemats for a playful dining aesthetic.

- · 100% linen table runner
- · Digitally printed dash design
- · Soft finish
- · Made in India
- · Available in Swirl and Dash patterns
- · Available as napkins and placemats
- · Inspired by Soho Beach House Canouan