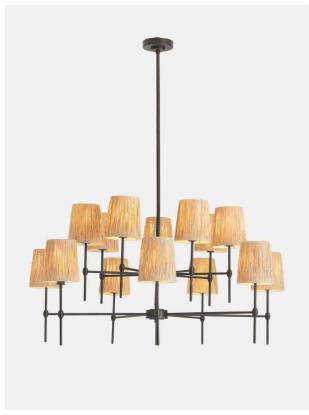

#### Product details

The Isobella chandelier is inspired by the traditional interiors at Babington House. Fourteen hand-knotted raffia shades are carefully wrapped around a matte, blackened brass plated frame at varying heights to create a standout effect.

- · Blackened brass plated chandelier
- · Refined stem and arm details
- · Fourteen hand-knotted raffia shades
- · Requires 14 x E12 / max 40W bulbs
- · Inspired by Babington House

#### **Dimensions**

Product dimensions: H50 x W108 x D108cm / H19.7 x W42.5 x D42.5"

Product weight: 7.5kg / 16.5lbs

Packaged or boxed dimensions: H56 x W105 x D105cm

/ H22 x W41.3 x D41.3"

Packaged or boxed weight: 16.3kg / 35.9lbs