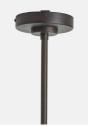

### **Details**

Assembly required: Yes, specialist Bulb required: 14 / E12 / 6W Maximum

Bulb style: Tala 4W Candle LED

Bulb(s) included: No

Care instructions: Clean with a soft dry cloth

only. Do not use polishing agents,

harsh chemicals or abrasive cleaners as they may

damage the finish.

Always switch off the electricity supply before

cleaning.

Ceiling rose diameter: 2"

Dimmable: Yes, please consult a qualified

Electrician required: Yes Height adjustable: Yes Maximum height: 19.5" Minimum height: 10.2" Voltage: 110-120V