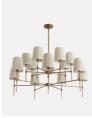

# Isobella Chandelier, Antiqued Brass, Large, Us

£1,115 Regular

£892 Membership

### Product details

The Isobella chandelier is inspired by the traditional interiors at Babington House. Fourteen linen shades are individually lined in cotton, then pleated and trimmed by hand before being carefully wrapped around an antique brass-plated frame. Hang it in a hallway or living area to recreate the classic lighting curations at our country House.

- · Antique brass-plated chandelier
- · Refined stem and arm details
- · Fourteen handmade linen shades
- · Lined in cotton
- · Pleated and trimmed by hand
- · Inspired by Babington House