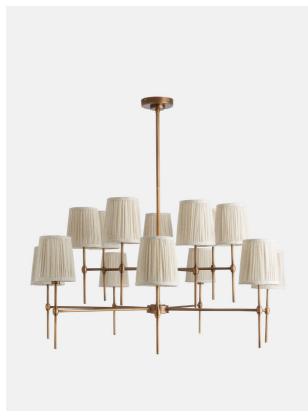

# Isobella Chandelier, Antiqued Brass, Large, Us

£1,115 Regular

£892 Membership

### Product details

The Isobella chandelier is inspired by the traditional interiors at Babington House. Fourteen linen shades are individually lined in cotton, then pleated and trimmed by hand before being carefully wrapped around an antique brass-plated frame. Hang it in a hallway or living area to recreate the classic lighting curations at our country House.

- · Antique brass-plated chandelier
- · Refined stem and arm details
- · Fourteen handmade linen shades
- · Lined in cotton
- · Pleated and trimmed by hand
- · Inspired by Babington House

#### **Dimensions**

Product dimensions: H50 x W108 x D108cm / H19.7 x W42.5 x D42.5"

Product weight: 7.5kg / 16.5lbs

Packaged or boxed dimensions: H56 x W105 x D105cm

/ H22 x W41.3 x D41.3"

Packaged or boxed weight: 16.3kg / 35.9lbs