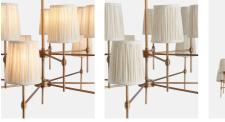

### Product details

The Isobella chandelier is inspired by the traditional interiors at Babington House. Fourteen linen shades are individually lined in cotton, then pleated and trimmed by hand before being carefully wrapped around an antique brass-plated frame. Hang it in a hallway or living area to recreate the classic lighting curations at our country House.

- · Antique brass-plated chandelier
- · Refined stem and arm details
- · Fourteen handmade linen shades
- · Lined in cotton
- · Pleated and trimmed by hand
- · Inspired by Babington House