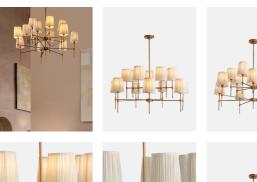

### Product details

The Isobella chandelier is inspired by the traditional interiors at Babington House. Fourteen linen shades are individually lined in cotton, then pleated and trimmed by hand before being carefully wrapped around an antique brass-plated frame. Hang it in a hallway or living area to recreate the classic lighting curations at our country House.

- · Antique brass-plated chandelier
- · Refined stem and arm details
- · Fourteen handmade linen shades
- · Lined in cotton
- · Pleated and trimmed by hand
- · Inspired by Babington House