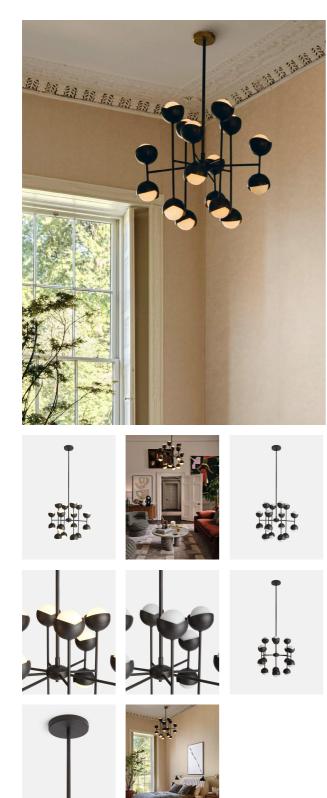

### Product details

The lighting schemes in White City House and 180 House formed the inspiration for the Seed chandelier. Comprising a cluster of bisected orbs in plated blackened brass, the chandelier serves as a versatile lighting option that is suited to both narrow hallways and expansive living areas.

- · Chandelier with multiple bulbs
- $\cdot\,$  Plated blackened brass orbs and frame
- Adjustable pole kit included
- $\cdot\,$  Requires 16 x G9 / 25W max bulbs
- $\cdot\,$  Inspired by White City House and 180 House