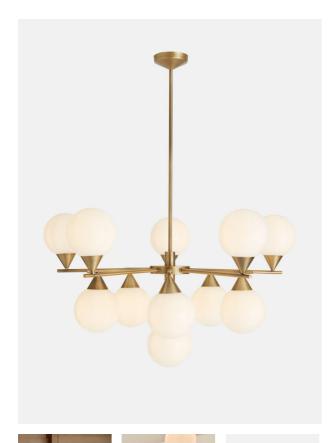

## Product details

The Spindle chandelier is a structural piece with a plated antique brass frame and milky white glass orbs. Place it above a dining table to recreate the ambient glow in the club spaces at White City House.

- · Plated antique brass
- · Milky white glass globes
- · Requires 11 x E12 / 5W max bulbs
- · Inspired by White City House

### **Dimensions**

Product dimensions: H133 x W90 x D90cm / H52.4 x W35.4 x D35.4"

Product weight: 8.2kg / 18.1lbs

Packaged or boxed dimensions: H86 x W86 x D83cm / H33.9 x W33.9 x D32.7"

Packaged or boxed weight: 40kg / 88.2lbs