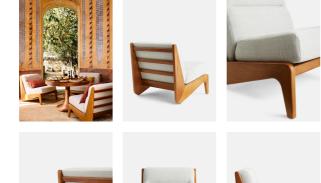

## Product details

Found in the outdoor spaces at our Nashville House, the Fletcher chair is an armless style that's crafted from Iroko wood. Use this minimalist, vintage-inspired lounger to create welcoming outdoor spaces, perfect for gathering family and friends.

- $\cdot$  Iroko wood and fabric sofa
- $\cdot$  Suitable for indoor and outdoor use
- $\cdot$  Inspired by Soho House Nashville

## Details

Seat height: 16" Seat depth: 19" Seat width: 25" Under seat Clearance: 4" Removable legs: No Removable cushions: Yes Frame: Iroko Foot: Iroko Fill: PVC and Dacron Fabric: Woven Outdoor Fabric Composition: 74% Solution Dyed Polypropylene, 26% Solution Dyed Polyester