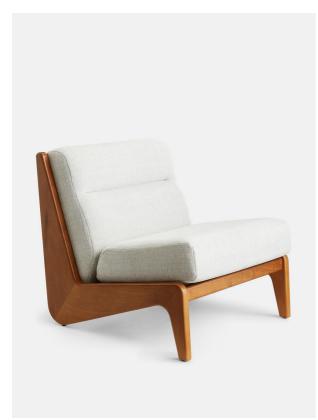

## Product details

Found in the outdoor spaces at our Nashville House, the Fletcher chair is an armless style that's crafted from Iroko wood. Use this minimalist, vintage-inspired lounger to create welcoming outdoor spaces, perfect for gathering family and friends.

- $\cdot$  Iroko wood and fabric sofa
- $\cdot$  Suitable for indoor and outdoor use
- $\cdot$  Inspired by Soho House Nashville

# Dimensions

H70 x W70 x D78cm / H27 x W27 x D31"

## Details

Seat height: 16" Seat depth: 19" Seat width: 25" Under seat Clearance: 4" Removable legs: No Removable cushions: Yes Frame: Iroko Foot: Iroko Fill: PVC and Dacron Fabric: Woven Outdoor Fabric Composition: 74% Solution Dyed Polypropylene, 26% Solution Dyed Polyester