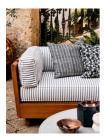

# Johanna Outdoor Sofa, Harriet Stripe, Blue, Us

£8,995

Regular

£7,646

Membership

#### Product details

Found at Soho House Nashville, the Johanna sofa is crafted from Iroko wood and a durable performance fabric that make it perfect for outdoor use. Add this versatile piece to your warm-weather entertaining set-up.

- · Iroko wood and fabric sofa
- · Suitable for indoor and outdoor use
- · Filled with outdoor-grade foam
- · Inspired by Soho House Nashville