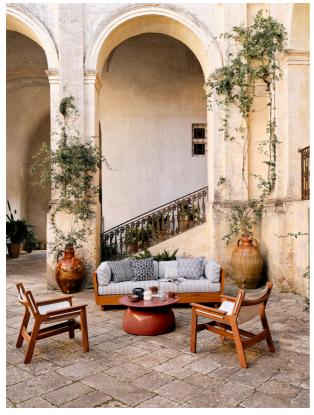

# Johanna Outdoor Sofa, Harriet Stripe, Blue, Us

£8,995

Regular

£7,646

Membership

#### Product details

Found at Soho House Nashville, the Johanna sofa is crafted from Iroko wood and a durable performance fabric that make it perfect for outdoor use. Add this versatile piece to your warm-weather entertaining set-up.

- · Iroko wood and fabric sofa
- · Suitable for indoor and outdoor use
- · Filled with outdoor-grade foam
- · Inspired by Soho House Nashville