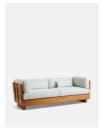

# Johanna Outdoor Sofa, Harriet Stripe, Blue, Us

£8,995

Regular

£7,646

Membership

#### Product details

Found at Soho House Nashville, the Johanna sofa is crafted from Iroko wood and a durable performance fabric that make it perfect for outdoor use. Add this versatile piece to your warm-weather entertaining set-up.

- · Iroko wood and fabric sofa
- · Suitable for indoor and outdoor use
- · Filled with outdoor-grade foam
- · Inspired by Soho House Nashville

#### **Dimensions**

Product dimensions: H72 x W220 x D90cm / H28 x W87

x D35"

Product weight: 140kg / 308.6lbs

Packaged or boxed dimensions: H80 x W230 x D100cm

/ H31.5 x W90.6 x D39.4"

Packaged or boxed weight: 145kg / 319.7lbs

## **Details**

Arm height: 28" Seat height: 19" Seat depth: 24"

Seat width: 74"

Under seat Clearance: 4" Removable legs: No Removable cushions: Yes

Frame: Iroko Foot: Iroko Filling: Foam

Fabric: Performance Outdoor Fabric