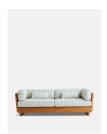

# Johanna Outdoor Sofa, Harriet Stripe, Blue, Us

£8,995

Regular

£7,646

Membership

#### Product details

Found at Soho House Nashville, the Johanna sofa is crafted from Iroko wood and a durable performance fabric that make it perfect for outdoor use. Add this versatile piece to your warm-weather entertaining set-up.

- · Iroko wood and fabric sofa
- · Suitable for indoor and outdoor use
- · Filled with outdoor-grade foam
- · Inspired by Soho House Nashville

#### **Dimensions**

Product dimensions: H72 x W220 x D90cm / H28 x W87

x D35"

Product weight: 140kg / 308.6lbs

Packaged or boxed dimensions: H80 x W230 x D100cm

/ H31.5 x W90.6 x D39.4"

Packaged or boxed weight: 145kg / 319.7lbs

## **Details**

Arm height: 28" Seat height: 19" Seat depth: 24"

Seat width: 74"

Under seat Clearance: 4" Removable legs: No Removable cushions: Yes

Frame: Iroko Foot: Iroko Filling: Foam

Fabric: Performance Outdoor Fabric