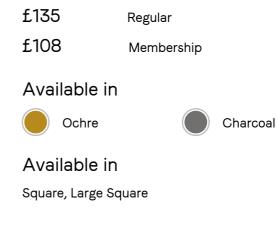

- Woven jacquard fabric
- · Large square design
- · Geometric design
- $\cdot$  Eyelash fringing
- $\cdot\,$  Available in three sizes and two colourways
- · Inspired by velvet fabrics in Soho Warehouse