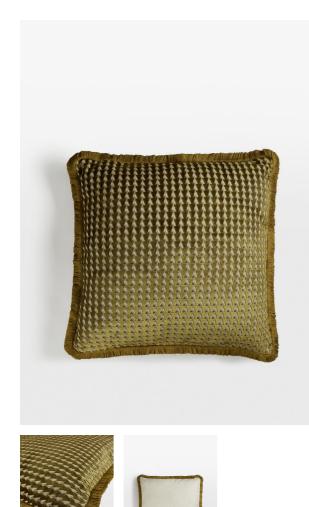

# Charis Square Cushion, Large, Ochre

#### **Product details**

Inspired by velvet fabrics seen in Soho Warehouse, LA, our Charis cushion is made from a woven jacquard fabric with a small-scale geometric pattern and eyelash fringing. Layer with other sizes and colours in the range to create warmth and dimension.

- Woven jacquard fabric
- · Large square design
- · Geometric design
- $\cdot$  Eyelash fringing
- $\cdot\,$  Available in three sizes and two colourways
- · Inspired by velvet fabrics in Soho Warehouse