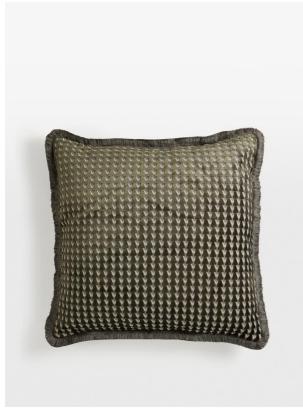

# Charis Square Cushion, Large, Charcoal

£210 Regular

£179 Membership

#### Product details

Inspired by velvet fabrics seen in Soho Warehouse, LA, our Charis cushion is made from a woven jacquard fabric with a small-scale geometric pattern and eyelash fringing. Layer with other sizes and colours in the range to create warmth and dimension.

- · Woven jacquard fabric
- · Large square design
- · Geometric design
- · Eyelash fringing
- · Available in three sizes and two colourways
- · Inspired by velvet fabrics in Soho Warehouse