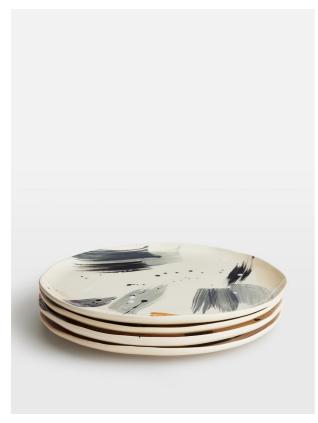

# Alameda Dinner Plate, Set Of Four

£70 Regular

£56 Membership

## Product details

Handmade in Italy, the Alameda tableware range was inspired by an in-house design, and brought to life by Italian artisans with authentic brushstrokes and textured drip marks. Elevate your everyday table with our Alameda range to celebrate artisanal design and mirror the tableware at Soho Warehouse, LA.

- · Alameda dinner plates
- · Set of four
- · Abstract design
- · Brushstrokes and textured drip marks
- · Inspired by an in-house design
- · Hand-painted by Italian artisans
- · Each piece is entirely unique
- · Inspired by Soho Warehouse, LA