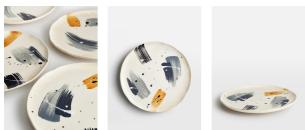

# Alameda Side Plate, Set Of Four

£60 Regular

£48 Membership

### **Product details**

Handmade in Italy, the Alameda tableware range was inspired by an in-house design, and brought to life by Italian artisans with authentic brushstrokes and textured drip marks. Elevate your everyday table with our Alameda range to celebrate artisanal design and mirror the tableware at Soho Warehouse, LA.

- · Alameda side plates
- $\cdot$  Set of four
- · Abstract design
- · Brushstrokes and textured drip marks
- · Inspired by an in-house design
- · Hand-painted by Italian artisans
- · Each piece is entirely unique
- · Inspired by Soho Warehouse, LA