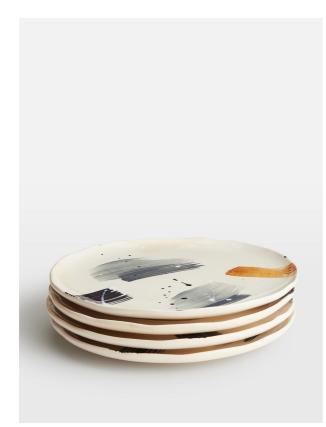

# Alameda Side Plate, Set Of Four

£60 Regular

£48 Membership

### **Product details**

Handmade in Italy, the Alameda tableware range was inspired by an in-house design, and brought to life by Italian artisans with authentic brushstrokes and textured drip marks. Elevate your everyday table with our Alameda range to celebrate artisanal design and mirror the tableware at Soho Warehouse, LA.

- · Alameda side plates
- $\cdot$  Set of four
- · Abstract design
- · Brushstrokes and textured drip marks
- · Inspired by an in-house design
- · Hand-painted by Italian artisans
- · Each piece is entirely unique
- · Inspired by Soho Warehouse, LA