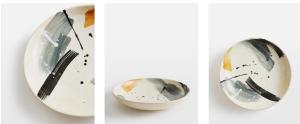

# Alameda Pasta Bowl, Set Of Four

£70 Regular

£56 Membership

### **Product details**

Handmade in Italy, the Alameda tableware range was inspired by an in-house design, and brought to life by Italian artisans with authentic brushstrokes and textured drip marks. Elevate your everyday table with our Alameda range to celebrate artisanal design and mirror the tableware at Soho Warehouse, LA.

- · Alameda pasta bowls
- $\cdot$  Set of four
- · Abstract design
- · Brushstrokes and textured drip marks
- · Inspired by an in-house design
- · Hand-painted by Italian artisans
- · Each piece is entirely unique
- · Inspired by Soho Warehouse, LA