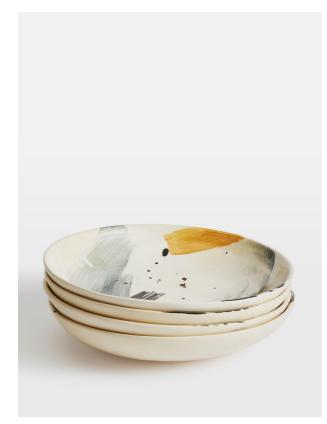

# Alameda Pasta Bowl, Set Of Four

£70 Regular

£56 Membership

### **Product details**

Handmade in Italy, the Alameda tableware range was inspired by an in-house design, and brought to life by Italian artisans with authentic brushstrokes and textured drip marks. Elevate your everyday table with our Alameda range to celebrate artisanal design and mirror the tableware at Soho Warehouse, LA.

- · Alameda pasta bowls
- $\cdot$  Set of four
- · Abstract design
- · Brushstrokes and textured drip marks
- · Inspired by an in-house design
- · Hand-painted by Italian artisans
- · Each piece is entirely unique
- · Inspired by Soho Warehouse, LA