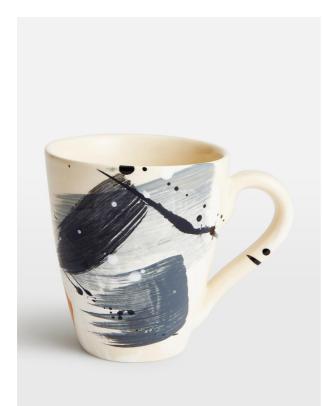

#### **Product details**

Handmade in Italy, the Alameda tableware range was inspired by an in-house design, and brought to life by Italian artisans with authentic brushstrokes and textured drip marks. Elevate your everyday table with our Alameda range to celebrate artisanal design and mirror the tableware at Soho Warehouse, LA.

- · Alameda mugs
- Set of four
- $\cdot$  Abstract design
- · Brushstrokes and textured drip marks
- · Inspired by an in-house design
- · Hand-painted by Italian artisans
- $\cdot$  Each piece is entirely unique
- · Inspired by Soho Warehouse, LA