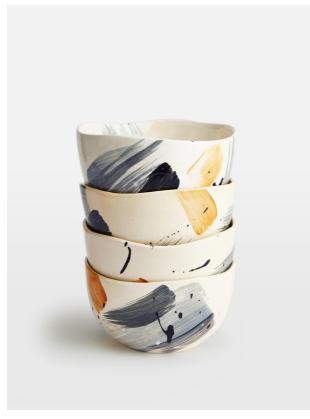

# Alameda Cereal Bowl, Set Of Four

£60 Regular

£48 Membership

### Product details

Handmade in Italy, the Alameda tableware range was inspired by an in-house design, and brought to life by Italian artisans with authentic brushstrokes and textured drip marks. Elevate your everyday table with our Alameda range to celebrate artisanal design and mirror the tableware at Soho Warehouse, LA.

- · Alameda cereal bowls
- · Set of four
- · Abstract design
- · Brushstrokes and textured drip marks
- · Inspired by an in-house design
- · Hand-painted by Italian artisans
- · Each piece is entirely unique
- · Inspired by Soho Warehouse, LA