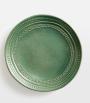

## Product details

The Adderbury side plates make a colourful addition to any tableware collection. Each plate has an organic rim and subtle patterns that have been embossed by artisans using textured hand rollers. Mix and match with other colours in the range to echo the bright tones of Soho House Barcelona.

- · Glazed ceramic side plates
- Set of four
- Organic rim
- $\cdot$  Dotted and line detail created using textured hand rollers
- · Each piece is entirely unique
- · Handmade in South Africa
- · Hand-embossed by artisans
- · Inspired by Soho House Barcelona