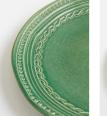

## Product details

The Adderbury side plates make a colourful addition to any tableware collection. Each plate has an organic rim and subtle patterns that have been embossed by artisans using textured hand rollers. Mix and match with other colours in the range to echo the bright tones of Soho House Barcelona.

- · Glazed ceramic side plates
- Set of four
- Organic rim
- $\cdot$  Dotted and line detail created using textured hand rollers
- · Each piece is entirely unique
- · Handmade in South Africa
- · Hand-embossed by artisans
- · Inspired by Soho House Barcelona