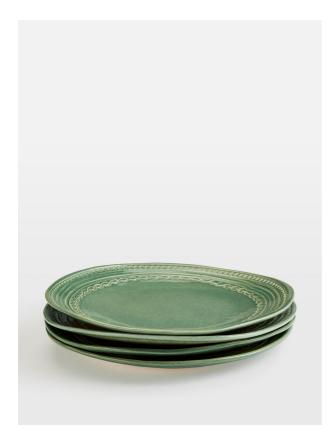

# Adderbury Side Plate, Green, Set Of Four

£102 Regular

£82 Membership

## Product details

The Adderbury side plates make a colourful addition to any tableware collection. Each plate has an organic rim and subtle patterns that have been embossed by artisans using textured hand rollers. Mix and match with other colours in the range to echo the bright tones of Soho House Barcelona.

- · Glazed ceramic side plates
- Set of four
- Organic rim
- $\cdot$  Dotted and line detail created using textured hand rollers
- · Each piece is entirely unique
- · Handmade in South Africa
- · Hand-embossed by artisans
- · Inspired by Soho House Barcelona