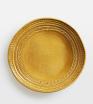

### Available in

Dinner Plate, Green (Set of Four), Dinner Plate, Ochre (Set of Four), Pasta Bowl, Green (Set of Four), Pasta Bowl, Ochre (Set of Four), Side Plate, Green (Set of Four), Side Plate, Ochre (Set of Four)

## Product details

The Adderbury side plates make a colourful addition to any tableware collection. Each plate has an organic rim and subtle patterns that have been embossed by artisans using textured hand rollers. Mix and match with other colours and pieces in the range to echo the bright tones of Soho House Barcelona.