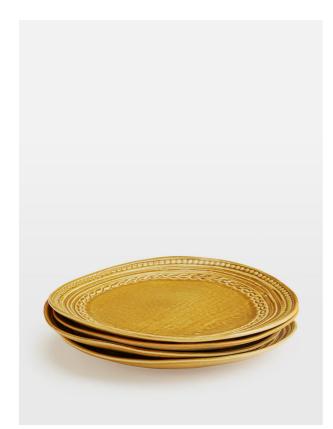

# Adderbury Side Plate, Ochre, Set Of Four

£102 Regular

£82 Membership

## Product details

The Adderbury side plates make a colourful addition to any tableware collection. Each plate has an organic rim and subtle patterns that have been embossed by artisans using textured hand rollers. Mix and match with other colours and pieces in the range to echo the bright tones of Soho House Barcelona.

- · Glazed ceramic side plates
- $\cdot$  Set of four
- Organic rim
- $\cdot$  Dotted and line detail created using textured hand rollers
- · Each piece is entirely unique
- · Handmade in South Africa
- · Hand-embossed by artisans
- · Inspired by Soho House Barcelona