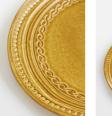

## Product details

The Adderbury side plates make a colourful addition to any tableware collection. Each plate has an organic rim and subtle patterns that have been embossed by artisans using textured hand rollers. Mix and match with other colours and pieces in the range to echo the bright tones of Soho House Barcelona.

- · Glazed ceramic side plates
- $\cdot$  Set of four
- Organic rim
- $\cdot$  Dotted and line detail created using textured hand rollers
- · Each piece is entirely unique
- · Handmade in South Africa
- · Hand-embossed by artisans
- · Inspired by Soho House Barcelona