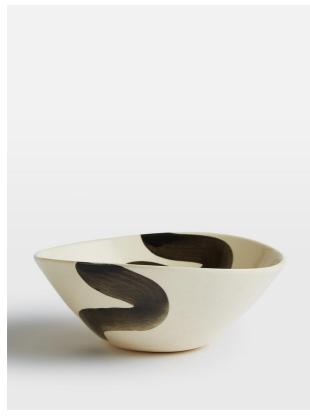

# Wonkiware Soup Bowl

£20 Regular

£16 Membership

## Product details

Wonki Ware is a South African tableware brand that creates durable tableware to enhance your everyday. Using an artisanal process, each piece involves moulding, shaping, smoothing and painting clay in 15 different stages of the design journey.

In this exclusive collaboration, the tableware features a painterly black swirl on light speckled clay, designed by our in-house team and brought to life by the skilled artisans at Wonki Ware. Use this soup bowl to reference the natural tones at Soho Beach House Canouan, and to honour age-old pottery techniques.

- · Exclusive collaboration with Wonki Ware
- · Light speckled clay soup bowl
- · Black painterly swirl, designed in-house
- · Handmade by artisans in South Africa
- · Made using traditional pottery techniques
- · Each piece is entirely unique
- · Inspired by Soho Beach House Canouan