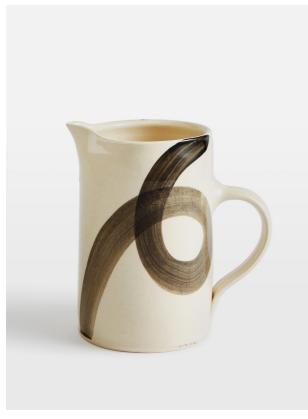

#### Product details

Wonki Ware is a South African tableware brand that creates durable tableware to enhance your everyday. Using an artisanal process, each piece involves moulding, shaping, smoothing and painting clay in 15 different stages of the design journey.

In this exclusive collaboration, the tableware features a painterly black swirl on light speckled clay, designed by our in-house team and brought to life by the skilled artisans at Wonki Ware. Use this jug to reference the natural tones at Soho Beach House Canouan, and to honour age-old pottery techniques.

- · Exclusive collaboration with Wonki Ware
- · Light speckled clay jug
- · Black painterly swirl, designed in-house
- · Handmade by artisans in South Africa
- · Made using traditional pottery techniques
- · Each piece is entirely unique
- · Inspired by Soho Beach House Canouan