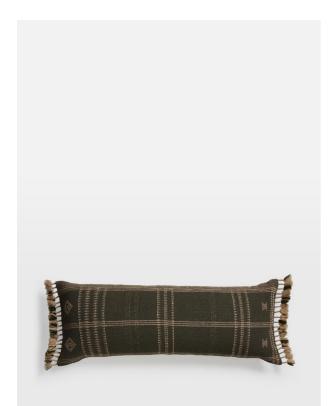

# Oorvi Long Oblong Cushion, Charcoal

£90 Regular

£72 Membership

### **Product details**

Recalling the neutral, coastal tones at Soho Roc House, the Oorvi oblong cushion has a lightweight cotton-linen construction with tassels on one side. Use this comfy, versatile piece to bring texture and warmth to a living room or bedroom.

- · 100% cotton-linen oblong cushion
- Tassels on one side
- · Comfy and versatile
- · Inspired by Soho Roc House