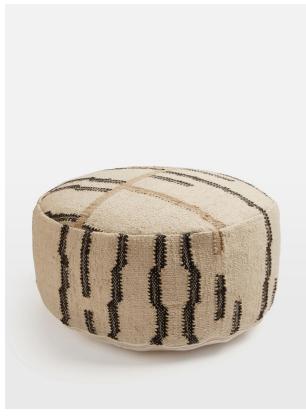

### Product details

Our Mallaig round floor cushion is crafted from a combination of jute and cotton to echo the natural, coastal surroundings of Soho Roc House. Constructed into a hard-wearing flatwoven style, the cushion features an abstract linear grid pattern, designed by our in-house team - a great option for contemporary interiors.

- · Flatwoven jute
- · Abstract linear grid design created in-house
- · Made in India
- · Inspired by Soho Roc House

### **Dimensions**

Product dimensions: H60 x W60 x D25cm / H23.6  $\times$ 

W23.6 x D9.8"

Product weight: 1kg / 2.2lbs

Packaged or boxed dimensions: H26 x W62 x D62cm /

H10.2 x W24.4 x D24.4"

Packaged or boxed weight: 4.7kg / 10.4lbs