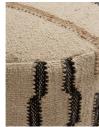

### Product details

Our Mallaig round floor cushion is crafted from a combination of jute and cotton to echo the natural, coastal surroundings of Soho Roc House. Constructed into a hard-wearing flatwoven style, the cushion features an abstract linear grid pattern, designed by our in-house team - a great option for contemporary interiors.

- · Flatwoven jute
- · Abstract linear grid design created in-house
- · Made in India
- · Inspired by Soho Roc House