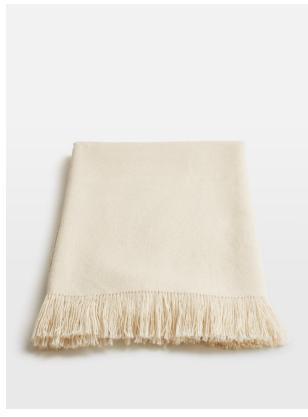

### Product details

The Abigail throw is woven in Peru from 100% super-fine, baby alpaca wool for premium softness. It has subtle fringing at the edges and references the textile pieces at our country houses, Babington House and Soho Farmhouse. Place it on a sofa or armchair, ready to hunker down at home.

- · Woven 100% alpaca wool
- · Premium softness
- · Three-ply super-fine yarn
- · Subtle fringing
- · Made in Peru
- · Comes in a Soho Home gift box
- · Inspired by Soho Farmhouse and Babington House