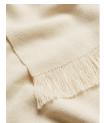

### Product details

The Abigail throw is woven in Peru from 100% super-fine, baby alpaca wool for premium softness. It has subtle fringing at the edges and references the textile pieces at our country houses, Babington House and Soho Farmhouse. Place it on a sofa or armchair, ready to hunker down at home.

- · Woven 100% alpaca wool
- · Premium softness
- · Three-ply super-fine yarn
- · Subtle fringing
- · Made in Peru
- · Comes in a Soho Home gift box
- · Inspired by Soho Farmhouse and Babington House