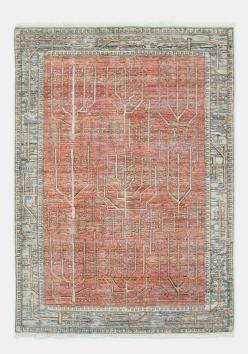

# Jaipur Rug Rust, 365 X 460cm

£14,995

£12,746

Regular Membership

## Product details

Inspired by classic Persian rugs, our Jaipur style is hand-knotted in India from 100% wool pile. Intricate leaves and line-drawn motifs are layered onto a rust base with a border in tonal blue and pink. The rug has a worn, vintage-style finish to create a lived-in feel, reminiscent of the styles seen throughout Soho House Mumbai.

- · 100% wool pile rug
- Hand-knotted in India
- Classic style
- $\cdot$  Vintage-inspired design
- $\cdot\,$  Available in five sizes and two runners
- Available in Neutral
- · Inspired by traditional Persian rugs
- · Inspired by Soho House Mumbai