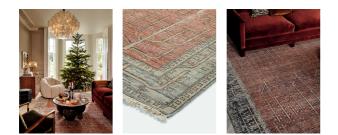

## Product details

Inspired by classic Persian rugs, our Jaipur style is hand-knotted in India from 100% wool pile. Intricate leaves and line-drawn motifs are layered onto a rust base with a border in tonal blue and pink. The rug has a worn, vintage-style finish to create a lived-in feel, reminiscent of the styles seen throughout Soho House Mumbai.

- · 100% wool pile rug
- Hand-knotted in India
- Classic style
- $\cdot$  Vintage-inspired design
- $\cdot\,$  Available in five sizes and two runners
- Available in Neutral
- · Inspired by traditional Persian rugs
- · Inspired by Soho House Mumbai