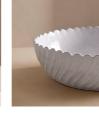

## Product details

Crafted from robust Tuscan stoneware, our Hillcrest range is handmade in Italy by skilled craftspeople who have been producing ceramics in a village outside Florence for 40 years. Drawing on the rustic interiors at Soho Farmhouse, each piece is glazed and embellished by hand, with the individual marks of the maker adding charm and character. This extra-large serving bowl makes a great centrepiece for the table when entertaining with a dramatic size ideal for bigger dishes and spreads.

- · Durable stoneware serving bowl
- · Extra large size
- · Rustic, organic shape
- · Ideal for larger dishes and spreads
- · Handcrafted in Italy
- · Hand-applied glaze makes each piece unique
- · Inspired by Soho Farmhouse

### **Dimensions**

Product dimensions: H11 x W42 x D42cm / H4.3 x

W16.5 x D16.5"

Product weight: 3.6kg / 7.9lbs