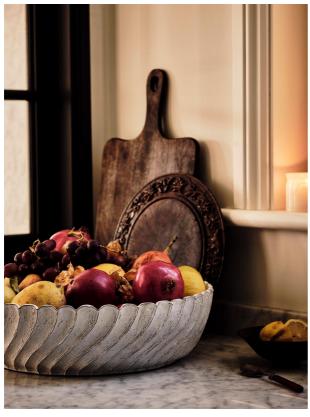

## Product details

Crafted from robust Tuscan stoneware, our Hillcrest range is handmade in Italy by skilled craftspeople who have been producing ceramics in a village outside Florence for 40 years. Drawing on the rustic interiors at Soho Farmhouse, each piece is glazed and embellished by hand, with the individual marks of the maker adding charm and character. This extra-large serving bowl makes a great centrepiece for the table when entertaining with a dramatic size ideal for bigger dishes and spreads.

- · Durable stoneware serving bowl
- · Extra large size
- · Rustic, organic shape
- · Ideal for larger dishes and spreads
- · Handcrafted in Italy
- · Hand-applied glaze makes each piece unique
- · Inspired by Soho Farmhouse