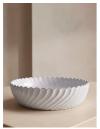

## Product details

Crafted from robust Tuscan stoneware, our Hillcrest range is handmade in Italy by skilled craftspeople who have been producing ceramics in a village outside Florence for 40 years. Drawing on the rustic interiors at Soho Farmhouse, each piece is glazed and embellished by hand, with the individual marks of the maker adding charm and character. This extra-large serving bowl makes a great centrepiece for the table when entertaining with a dramatic size ideal for bigger dishes and spreads.

- · Durable stoneware serving bowl
- · Extra large size
- · Rustic, organic shape
- · Ideal for larger dishes and spreads
- · Handcrafted in Italy
- · Hand-applied glaze makes each piece unique
- · Inspired by Soho Farmhouse

### **Dimensions**

Product dimensions: H11 x W42 x D42cm / H4.3 x

W16.5 x D16.5"

Product weight: 3.6kg / 7.9lbs