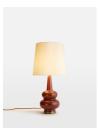

## Product details

The Lisbon ceramic table lamp is handcrafted in Portugal and characterised by a glossy rippled base. Washed with an artisanal glaze, this dimmable lamp is complete with a soft, natural linen shade. Pair two together to create an ambient glow, reminiscent of the bedroom lamps at Soho House Rome.

- · Ceramic table lamp
- · Dimmable
- · Linen shade
- · Antique brass base
- · Requires one x E26/ 60W bulb
- · Made in Portugal
- · Inspired by Soho House Rome

## Details

Base dimensions: H16.1 x W8 x D8" Shade dimensions: H11.8 x W12.6 x D12.6"