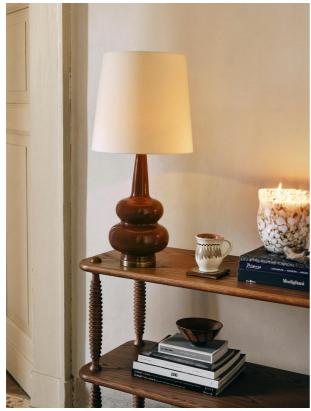

## Product details

The Lisbon ceramic table lamp is handcrafted in Portugal and characterised by a glossy rippled base. Washed with an artisanal glaze, this dimmable lamp is complete with a soft, natural linen shade. Pair two together to create an ambient glow, reminiscent of the bedroom lamps at Soho House Rome.

- · Ceramic table lamp
- · Dimmable
- · Linen shade
- · Antique brass base
- · Requires one x E26/ 60W bulb
- · Made in Portugal
- · Inspired by Soho House Rome

## **Dimensions**

Product dimensions: H44.5 x W19.2 x D19.2cm / H17.5 x W7.6 x D7.6"

Product weight: 1.76kg / 3.9lbs

Packaged or boxed dimensions: H50 x W30 x D30cm / H19.7 x W11.8 x D11.8"

Packaged or boxed weight: 5kg / 11lbs