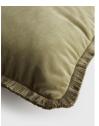

#### Product details

A contemporary update on the classic Monroe range, our feather-filled Margeaux cushions are covered in a plush cotton velvet with block-coloured eyelash fringing for enhanced texture. Available in a wide range of shades, they're perfect for adding colour and comfort to sofas, beds, and armchairs.

- · Square velvet cushion
- · Well-filled feather padding
- · Cotton velvet
- · Eyelash fringing
- · Made in the UK
- · Fabric matches back to our upholstery fabrics
- · As seen in our Houses worldwide