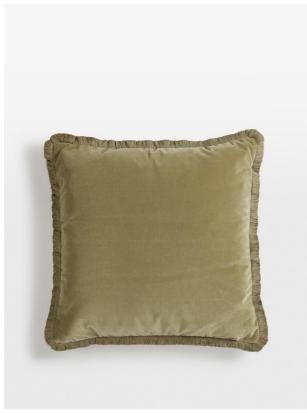

# Margeaux Large Square Cushion, Lichen

£165 Regular

f.140 Membership

#### Product details

A contemporary update on the classic Monroe range, our feather-filled Margeaux cushions are covered in a plush cotton velvet with block-coloured eyelash fringing for enhanced texture. Available in a wide range of shades, they're perfect for adding colour and comfort to sofas, beds, and armchairs.

- · Square velvet cushion
- · Well-filled feather padding
- · Cotton velvet
- · Eyelash fringing
- · Made in the UK
- · Fabric matches back to our upholstery fabrics
- · As seen in our Houses worldwide