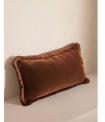

# Margeaux Oblong Cushion, Rust

#### Product details

A contemporary update on the classic Monroe range, our feather-filled Margeaux cushions are covered in a plush cotton velvet with block-coloured eyelash fringing for enhanced texture. Available in a wide range of shades, they're perfect for adding colour and comfort to sofas, beds, and armchairs.

- · Oblong velvet cushion
- Well-filled feather padding
- · Cotton velvet
- · Eyelash fringing
- $\cdot$  Made in the UK
- Fabric matches back to our upholstery fabrics
- · As seen in our Houses worldwide