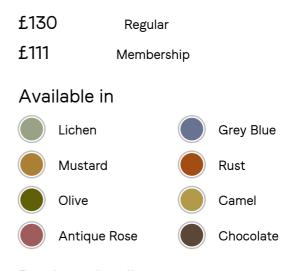

#### Product details

A contemporary update on the classic Monroe range, our feather-filled Margeaux cushions are covered in a plush cotton velvet with block-coloured eyelash fringing for enhanced texture. Available in a wide range of shades, they're perfect for adding colour and comfort to sofas, beds, and armchairs.