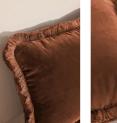

#### Product details

A contemporary update on the classic Monroe range, our feather-filled Margeaux cushions are covered in a plush cotton velvet with block-coloured eyelash fringing for enhanced texture. Available in a wide range of shades, they're perfect for adding colour and comfort to sofas, beds, and armchairs.

- · Oblong velvet cushion
- Well-filled feather padding
- · Cotton velvet
- · Eyelash fringing
- $\cdot$  Made in the UK
- Fabric matches back to our upholstery fabrics
- · As seen in our Houses worldwide