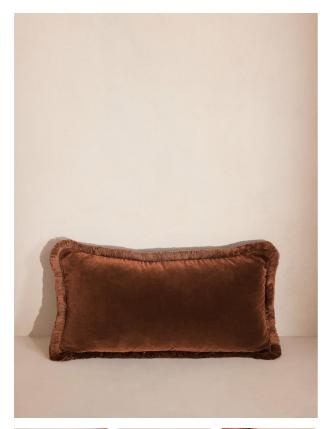

# Margeaux Oblong Cushion, Rust

#### Product details

A contemporary update on the classic Monroe range, our feather-filled Margeaux cushions are covered in a plush cotton velvet with block-coloured eyelash fringing for enhanced texture. Available in a wide range of shades, they're perfect for adding colour and comfort to sofas, beds, and armchairs.

- · Oblong velvet cushion
- Well-filled feather padding
- · Cotton velvet
- · Eyelash fringing
- $\cdot$  Made in the UK
- Fabric matches back to our upholstery fabrics
- · As seen in our Houses worldwide