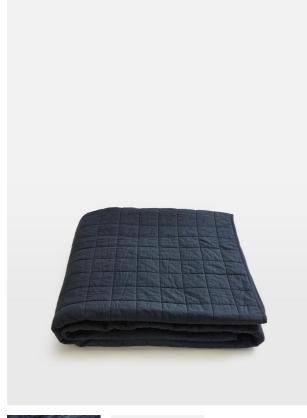

# Lynsey Bedspread Navy, 230 X 230cm

£125 Regular

£100 Membership

### Product details

The Lynsey bedspread reflects the cosy textiles seen in the bedrooms at Babington House. The piece has a soft, slubby finish and is quilted in a matelasse style with a plain cotton reverse and cotton wadding. Pair with our breathable and durable Luna bedding range for a great night's sleep.

- · Cotton-linen quilted bedspread
- · 100% cotton back and filling
- · Matelasse style
- · Available in two colours
- · Comes in three sizes
- · Made in India
- · Pair with the Luna bedding
- · Inspired by Babington House