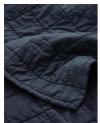

### Product details

The Lynsey bedspread reflects the cosy textiles seen in the bedrooms at Babington House. The piece has a soft, slubby finish and is quilted in a matelasse style with a plain cotton reverse and cotton wadding. Pair with our breathable and durable Luna bedding range for a great night's sleep.

- · Cotton-linen quilted bedspread
- · 100% cotton back and filling
- · Matelasse style
- · Available in two colours
- · Comes in three sizes
- · Made in India
- · Pair with the Luna bedding
- · Inspired by Babington House

## Details

Material: Outer - Cotton 91.2%, Linen 8.8%. Inner - Cotton 100

Care Instructions: Machine wash cold Gentle cycle, Tumble dry low, Do not iron, Do not bleach.