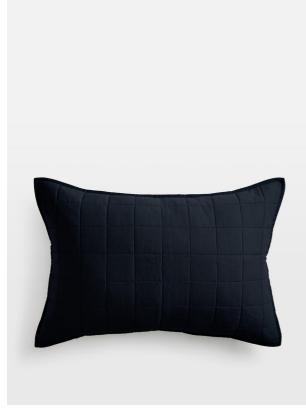

# Lynsey Pillowcase, Navy, Standard

£35 Regular

£28 Membership

## Product details

The Lynsey pillowcase reflects the cosy textiles seen in the bedrooms at Babington House. The piece has a soft, slubby finish. Pair with our breathable and durable Luna bedding range for a great night's sleep.

- · Cotton-linen Pillowcase
- · 100% cotton
- · Available in two colours
- · Made in India
- · Pair with the Luna bedding
- · Inspired by Babington House