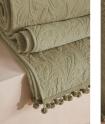

## Product details

Originally hand-painted by our in-house design team using watercolours, our Obie bedspread is made from a quilted cotton velvet and features abstract floral motifs inspired by Art Nouveau. Created using a matelasse stitching technique, the bedspread is finished with a pompom trim - a textural and decorative addition that recalls the sumptuous textures seen in Soho House Rome.

- · 100% cotton velvet quilted bedspread
- Pompom trim
- Matelasse technique
- $\cdot\,$  Design inspired by Art Nouveau florals
- $\cdot\,$  Available in three colours and sizes
- · Inspired by Soho House Rome