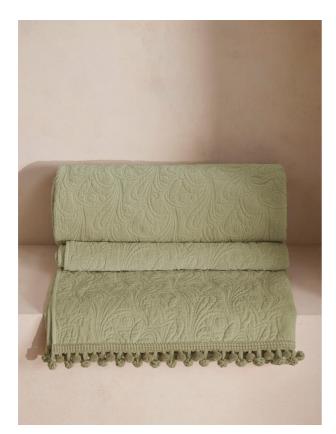

## Product details

Originally hand-painted by our in-house design team using watercolours, our Obie bedspread is made from a quilted cotton velvet and features abstract floral motifs inspired by Art Nouveau. Created using a matelasse stitching technique, the bedspread is finished with a pompom trim - a textural and decorative addition that recalls the sumptuous textures seen in Soho House Rome.

- · 100% cotton velvet quilted bedspread
- Pompom trim
- Matelasse technique
- $\cdot\,$  Design inspired by Art Nouveau florals
- $\cdot\,$  Available in three colours and sizes
- · Inspired by Soho House Rome