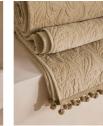

### Product details

Originally hand-painted by our in-house design team using watercolours, our Obie bedspread is made from a quilted cotton velvet and features abstract floral motifs inspired by Art Nouveau. Created using a matelasse stitching technique, the bedspread is finished with a pompom trim - a textural and decorative addition that recalls the sumptuous textures seen in Soho House Rome.

- · 100% cotton velvet quilted bedspread
- · Pompom trim
- · Matelasse technique
- · Design inspired by Art Nouveau florals
- · Available in three colours and sizes
- · Inspired by Soho House Rome