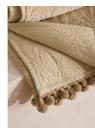

### Product details

Originally hand-painted by our in-house design team using watercolours, our Obie bedspread is made from a quilted cotton velvet and features abstract floral motifs inspired by Art Nouveau. Created using a matelasse stitching technique, the bedspread is finished with a pompom trim - a textural and decorative addition that recalls the sumptuous textures seen in Soho House Rome.

- · 100% cotton velvet quilted bedspread
- · Pompom trim
- · Matelasse technique
- · Design inspired by Art Nouveau florals
- · Available in three colours and sizes
- · Inspired by Soho House Rome