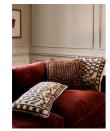

# Bresle Long And Lean Cushion, Natural

£120 Regular

£96 Membership

### Product details

Inspired by classic Persian rugs, our Bresle bolster cushion is hand-knotted in India from a wool-cotton blend. Depicting intricate lines and leaves, the cushion has a worn, vintage-style quality to create a lived-in feel, reminiscent of the styles seen throughout Soho Farmhouse. Pair with the matching Bresle rug to balance out your space.

- $\cdot$  Wool-cotton bolster cushion
- Hand-knotted in India
- Classic style
- $\cdot\,$  Vintage-inspired design
- $\cdot$  Inspired by traditional Persian rugs and
- Soho Farmhouse
- · Cotton backing in a neutral tone