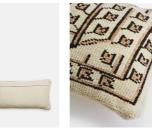

# Bresle Long And Lean Cushion, Natural

£120 Regular

£96 Membership

### Product details

Inspired by classic Persian rugs, our Bresle bolster cushion is hand-knotted in India from a wool-cotton blend. Depicting intricate lines and leaves, the cushion has a worn, vintage-style quality to create a lived-in feel, reminiscent of the styles seen throughout Soho Farmhouse. Pair with the matching Bresle rug to balance out your space.

- $\cdot$  Wool-cotton bolster cushion
- Hand-knotted in India
- Classic style
- $\cdot\,$  Vintage-inspired design
- $\cdot$  Inspired by traditional Persian rugs and
- Soho Farmhouse
- · Cotton backing in a neutral tone

#### Details

Care instructions: Spot clean only Composition: 72% Wool, 28% Cotton Construction: Hand knotted Fabric: Wool, Cotton Handmade: Yes Pile: Wool