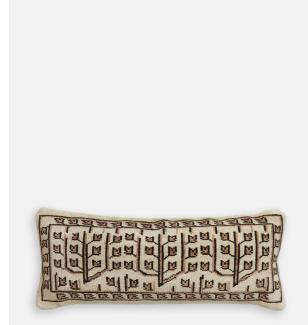

# Bresle Long And Lean Cushion, Natural

£120 Regular

£96 Membership

### Product details

Inspired by classic Persian rugs, our Bresle bolster cushion is hand-knotted in India from a wool-cotton blend. Depicting intricate lines and leaves, the cushion has a worn, vintage-style quality to create a lived-in feel, reminiscent of the styles seen throughout Soho Farmhouse. Pair with the matching Bresle rug to balance out your space.

- $\cdot$  Wool-cotton bolster cushion
- Hand-knotted in India
- Classic style
- $\cdot\,$  Vintage-inspired design
- $\cdot$  Inspired by traditional Persian rugs and
- Soho Farmhouse
- · Cotton backing in a neutral tone

#### Dimensions

Product dimensions: H35 x W90 x D5cm / H13.8 x W35.4 x D2"

Product weight: 1kg / 2.2lbs

Packaged or boxed dimensions: H55 x W55 x D30cm / H21.7 x W21.7 x D11.8"

Packaged or boxed weight: 17kg / 37.5lbs

#### Details

Care instructions: Spot clean only Composition: 72% Wool, 28% Cotton Construction: Hand knotted Fabric: Wool, Cotton Handmade: Yes Pile: Wool