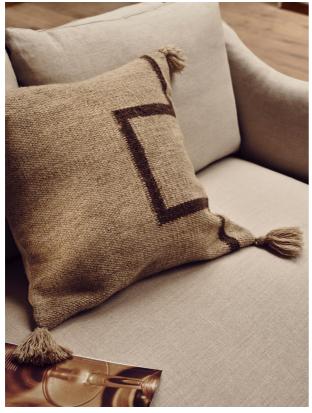

#### Product details

Our Kimberley square cushion adds a touch of Soho Roc House style to your living space, while echoing the building's natural interior elements. Handwoven from a textured wool by skilled artisans in India, it features a tonal geometric design and tassel detail, and is also available as a floor cushion.

- · Square cushion
- · 100% wool
- · Geometric print
- · Handwoven in India
- · Also available as a floor cushion
- · Inspired by Soho Roc House