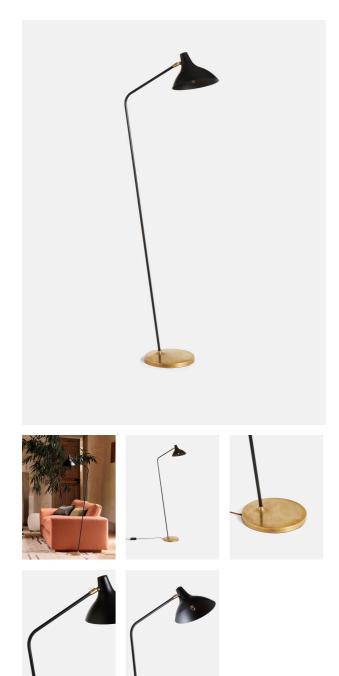

### Product details

A sleek option for your living space, the Oliver mid-century floor lamp is designed with a cast antique solid brass base, also known as raw or uncoated brass. Ours is brushed to give the lamp its antique aesthetic, and is left without a protective coating. It therefore ages over time and develops a beautiful patina that adds character to new and old homes alike. Recalling the retro lights seen at White City House, this floor lamp also has a powder-coated black metal shade, which can be angled to create directional light in the home.

- · Cast antique real brass base
- · Powder-coated black metal shade
- · Adjustable heads for directional light
- · Mid-century style
- · Oversized height
- Pair with the Oliver Wall Lights or Chandelier
- · Inspired by White City House

#### Dimensions

Product dimensions: H160 x W23 x D51cm / H63 x W9.1 x D20.1"

Product weight: 12kg / 26.5lbs

#### Details

Base dimensions: H63 x W9 x D19.7" Shade dimensions: H9.4 x W10.6 x D10.6"