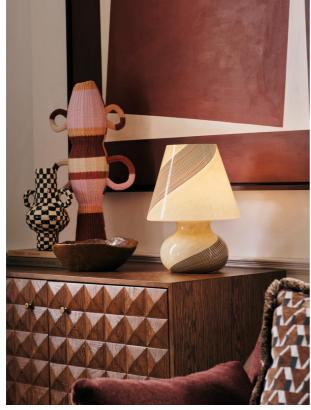

### Product details

Inspired by Soho House Rome, the Lucio murano lamp references the 16th century styles that originated from the island of Murano. Created by Italian artisans, each lamp has been mouth-blown with intricate filigrana stripe detail - a truly one-of-a-kind piece.

- · Murano table lamp
- · Mouth-blown by local Italian artisans
- · Intricate filigrana stripe detail
- · Each piece is one of a kind
- · Dimmable
- · Inspired by Soho House Rome