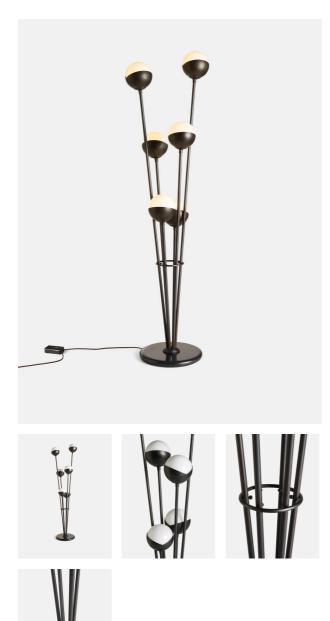

## Product details

The lighting schemes in White City House and 180 House formed the inspiration for our Seed floor lamp, which features a cluster of bisected orbs connected to a raw brass frame. Ours is brushed to give the lamp its antique aesthetic, and is left without a protective coating. It therefore ages over time and develops a beautiful patina that adds character to new and old homes alike. Grounded by a honed Italian marble base, this floor lamp serves as a versatile lighting option for both narrow hallways and expansive living areas.

- · Raw blackened brass frame
- · Raw blackened brass and glass shades
- · Brushed finish for an antique feel
- · Honed Italian marble base
- Requires six x E12/ 2W max/ Pygmy LED dimmable bulbs
- · Pair with the Seed chandelier
- Inspired by White City House and 180 House