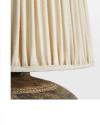

- · Hand-pleated and stitched linen shade
- · Handmade embossed pattern
- · Organic texture
- · Matte textured glaze
- · Inspired by Soho Farmhouse

Shade dimensions: H18.1 x W14.1 x D12.9"

Voltage: 110-120V