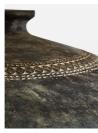

### Product details

Referencing the natural tones at Soho Farmhouse, the Etta table lamp features a hand-pleated linen shade, which has been hand-stitched over the metal frame. The handmade embossed pattern on the base is created by hand using a sponge, and washed with a matte textured glaze for an organic finish. Each piece will be truly unique due to handmade nature of the detailing.

- · Hand-pleated and stitched linen shade
- · Handmade embossed pattern
- · Organic texture
- · Matte textured glaze
- · Inspired by Soho Farmhouse