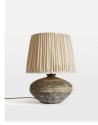

# Etta Ceramic Table Lamp, Us

£380 Regular

£304 Membership

### Product details

Referencing the natural tones at Soho Farmhouse, the Etta table lamp features a hand-pleated linen shade, which has been hand-stitched over the metal frame. The handmade embossed pattern on the base is created by hand using a sponge, and washed with a matte textured glaze for an organic finish. Each piece will be truly unique due to handmade nature of the detailing.

- · Hand-pleated and stitched linen shade
- · Handmade embossed pattern
- · Organic texture
- · Matte textured glaze
- · Inspired by Soho Farmhouse