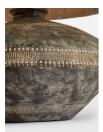

### Product details

Referencing the natural tones at Soho Farmhouse, the Etta table lamp features a hand-pleated linen shade, which has been hand-stitched over the metal frame. The handmade embossed pattern on the base is created by hand using a sponge, and washed with a matte textured glaze for an organic finish. Each piece will be truly unique due to handmade nature of the detailing.

- · Hand-pleated and stitched linen shade
- · Handmade embossed pattern
- · Organic texture
- · Matte textured glaze
- · Inspired by Soho Farmhouse