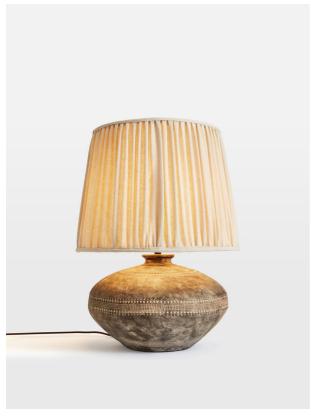

# Etta Ceramic Table Lamp, Us

£380 Regular

£304 Membership

### Product details

Referencing the natural tones at Soho Farmhouse, the Etta table lamp features a hand-pleated linen shade, which has been hand-stitched over the metal frame. The handmade embossed pattern on the base is created by hand using a sponge, and washed with a matte textured glaze for an organic finish. Each piece will be truly unique due to handmade nature of the detailing.

- · Hand-pleated and stitched linen shade
- · Handmade embossed pattern
- · Organic texture
- · Matte textured glaze
- · Inspired by Soho Farmhouse