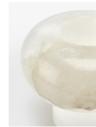

## Product details

Available in three different sizes, each watertight vase in the Ava range is hand-carved from translucent, alabaster stone with natural variations that make each piece entirely unique. When paired together, the Tapered, Bulb and Large Ava vases reference the curated decor displays seen at White City House.

- · Bulb Ava vase
- · Available in three different sizes
- · Hand-carved from natural alabaster
- Watertight
- · Variations in the stone make each piece unique
- · Inspired by White City House