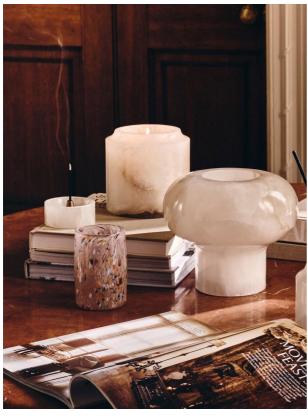

## Product details

Available in three different sizes, each watertight vase in the Ava range is hand-carved from translucent, alabaster stone with natural variations that make each piece entirely unique. When paired together, the Tapered, Bulb and Large Ava vases reference the curated decor displays seen at White City House.

- · Bulb Ava vase
- · Available in three different sizes
- · Hand-carved from natural alabaster
- Watertight
- · Variations in the stone make each piece unique
- · Inspired by White City House