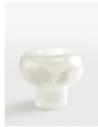

## Product details

Available in three different sizes, each watertight vase in the Ava range is hand-carved from translucent, alabaster stone with natural variations that make each piece entirely unique. When paired together, the Tapered, Bulb and Large Ava vases reference the curated decor displays seen at White City House.

- · Bulb Ava vase
- · Available in three different sizes
- · Hand-carved from natural alabaster
- Watertight
- · Variations in the stone make each piece unique
- · Inspired by White City House