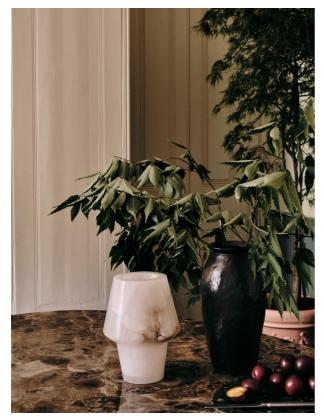

## Product details

Available in three different sizes, each watertight vase in the Ava range is hand-carved from translucent, alabaster stone with natural variations that make each piece entirely unique. When paired together, the Tapered, Bulb and Large Ava vases reference the curated decor displays seen at White City House.

- · Tapered Ava vase
- · Available in three different sizes
- · Hand-carved from natural alabaster
- · Watertight
- · Variations in the stone make each piece
- · Inspired by White City House