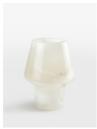

## Product details

Available in three different sizes, each watertight vase in the Ava range is hand-carved from translucent, alabaster stone with natural variations that make each piece entirely unique. When paired together, the Tapered, Bulb and Large Ava vases reference the curated decor displays seen at White City House.

- · Tapered Ava vase
- · Available in three different sizes
- · Hand-carved from natural alabaster
- · Watertight
- · Variations in the stone make each piece
- · Inspired by White City House