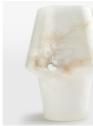

## Product details

Available in three different sizes, each watertight vase in the Ava range is hand-carved from translucent, alabaster stone with natural variations that make each piece entirely unique. When paired together, the Tapered, Bulb and Large Ava vases reference the curated decor displays seen at White City House.

- · Tapered Ava vase
- · Available in three different sizes
- · Hand-carved from natural alabaster
- · Watertight
- · Variations in the stone make each piece
- · Inspired by White City House