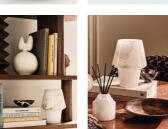

## Product details

Available in three different sizes, each watertight vase in the Ava range is hand-carved from translucent, alabaster stone with natural variations that make each piece entirely unique. When paired together, the Tapered, Bulb and Large Ava vases reference the curated decor displays seen at White City House.

- · Tapered Ava vase
- · Available in three different sizes
- · Hand-carved from natural alabaster
- · Watertight
- · Variations in the stone make each piece
- · Inspired by White City House