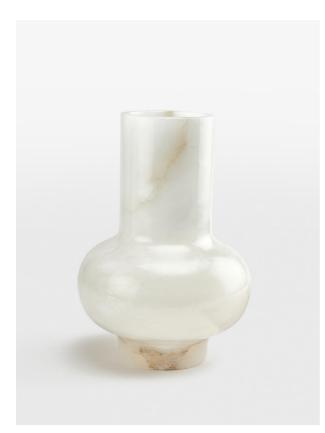

## **Product details**

Available in three different sizes, each watertight vase in the Ava range is hand-carved from translucent, alabaster stone with natural variations that make each piece entirely unique. When paired together, the Tapered, Bulb and Large Ava vases reference the curated decor displays seen at White City House.

- · Large Ava vase
- · Available in three different sizes
- Hand-carved from natural alabaster
- Watertight
- $\cdot\,$  Variations in the stone make each piece unique
- · Inspired by White City House