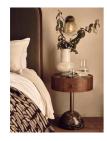

## **Product details**

Available in three different sizes, each watertight vase in the Ava range is hand-carved from translucent, alabaster stone with natural variations that make each piece entirely unique. When paired together, the Tapered, Bulb and Large Ava vases reference the curated decor displays seen at White City House.

- · Large Ava vase
- · Available in three different sizes
- Hand-carved from natural alabaster
- Watertight
- $\cdot\,$  Variations in the stone make each piece unique
- · Inspired by White City House