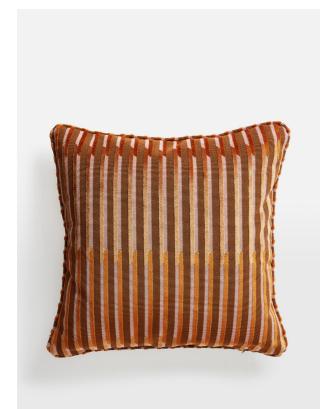

# Pierre Frey Velvet Lines Cushion, Rust

| Regular |
|---------|
| Regular |

£179 Membership

## Product details

Working with the Velvet Lines fabric created by French furnishing and fabrics house, Pierre Frey, this cotton-blend cushion is woven with a vintage-inspired geometric pattern that reflects the brand's affinity for classical and contemporary art. You'll find similar styles in our Houses around the world.

- $\cdot$  Pierre Frey Velvet Lines fabric cushion
- $\cdot$  Cotton blend
- $\cdot$  Abstract design
- $\cdot$  Self-piping
- $\cdot$  Found in our Houses around the world