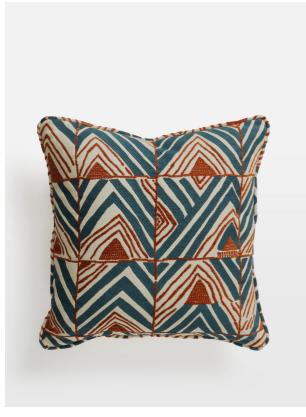

# Pierre Frey Tchad Cushion, Orange And Blue

£155 Regular

£124 Membership

#### Product details

Working with the Tchad fabric created by French furnishing and fabrics house, Pierre Frey, this cotton-blend cushion is woven with a vintage-inspired geometric pattern that reflects the brand's affinity for classical and contemporary art. You'll find similar styles in our Houses around the world.

- · Pierre Frey Tchad fabric cushion
- · Cotton blend
- · Abstract design
- · Self-piping
- · Found in our Houses around the world