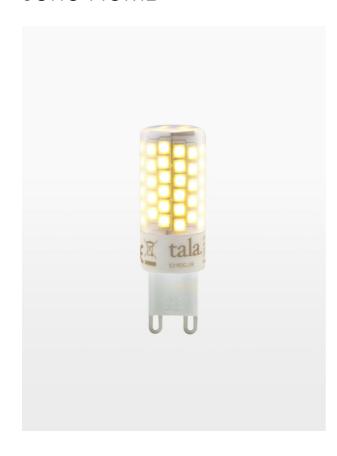

## Product details

The Tala G9 is built from heat-dissipating ceramic to enhance long lifetime, while delivering Tala's signature smooth dimming characteristics and perfect colour rendering to rival any old halogen favourite. This G9 uses 3.6 Watts of power to deliver 360 lumens, with gallery-quality colour rendering CRI 97 (R9 97).

- · Small and compact size (T18)
- · Lightly frosted finish
- · Made from ceramic and polycarbonate
- · 2700K colour temperature
- 3.6W

Tala is on a mission to become the definitive zero-carbon lighting brand. Made from high quality fully recyclable materials Tala LED bulbs use 90% less energy than incandescent equivalents and have a lifespan of between 5-10 years in the home, this efficiency and longevity reduces energy bills and lowers the users' carbon footprint. Together with reforestation partners, Tala have planted over 40,000 trees worldwide.