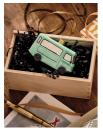

## Product details

Add a touch of kitsch style to your place setting with our new Milk Float decoration. Inspired by iconic Soho House novelties, including Lady A rosé, and Greek Street, the ornament is crafted from hand-painted glass and cleverly formed into our signature milk floats seen at Soho Farmhouse. Gift it to a member, or keep it for yourself and pair with other Soho House memorabilia to bring festive fun to your decor.

- · Milk Float novelty decoration
- · Hand-painted glass
- · Other novelty ornaments available
- · Ribbon not included
- · Presented in a keepsake plywood box
- · Gold-tone tag with Soho House branding
- · Inspired by Soho House novelties