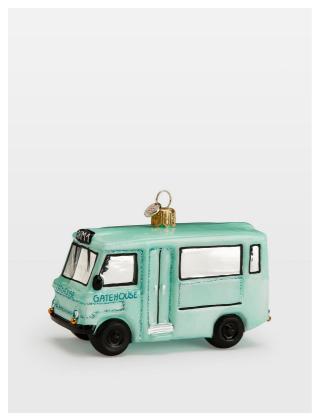

# Milk Float Novelty Bauble

£60 Regular

£51 Membership

## Product details

Add a touch of kitsch style to your place setting with our new Milk Float decoration. Inspired by iconic Soho House novelties, including Lady A rosé, and Greek Street, the ornament is crafted from hand-painted glass and cleverly formed into our signature milk floats seen at Soho Farmhouse. Gift it to a member, or keep it for yourself and pair with other Soho House memorabilia to bring festive fun to your decor.

- · Milk Float novelty decoration
- · Hand-painted glass
- · Other novelty ornaments available
- · Ribbon not included
- · Presented in a keepsake plywood box
- · Gold-tone tag with Soho House branding
- · Inspired by Soho House novelties