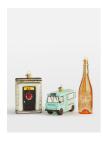

## Product details

Add a touch of kitsch style to your place setting with our new Milk Float decoration. Inspired by iconic Soho House novelties, including Lady A rosé, and Greek Street, the ornament is crafted from hand-painted glass and cleverly formed into our signature milk floats seen at Soho Farmhouse. Gift it to a member, or keep it for yourself and pair with other Soho House memorabilia to bring festive fun to your decor.

- · Milk Float novelty decoration
- · Hand-painted glass
- · Other novelty ornaments available
- · Ribbon not included
- · Presented in a keepsake plywood box
- · Gold-tone tag with Soho House branding
- · Inspired by Soho House novelties